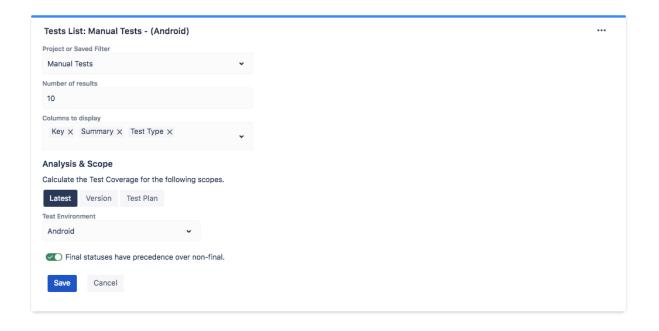

### How to use

Source test issues for the chart can be provided by using a saved filter or by selecting a project:

• Project or Saved filter: a saved filter or a project containing requirement issues.

Notice that "Project or Saved filter" must be select in order to use the gadget.

Additional configuration parameters for this gadget include:

- Number of results: the number of results displayed per page up to 100
- . Columns to display: the columns that will be displayed, the order of the columns in the table will be the order of the fields in the selector
- Execution Scope: Latest, Version or Test Plan
- Test Plan Key: the key of the Test Plan, if the Execution Scope is "Test Plan"
- Analysis Version: the version, if the Execution Scope is "Version
- Test Environment: the environment
- Final Status Precedence: whether the final status have precedence over non-final ones