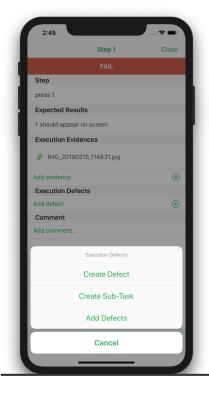

Check pre-conditions, change the status of Test Steps and upload evidence. Evidence can be uploaded as pictures, documents or videos from your device.

While running tests, you can also create defects (Jira issues that typically equate to a bug) or add comments to the execution of a step or to the test itself.