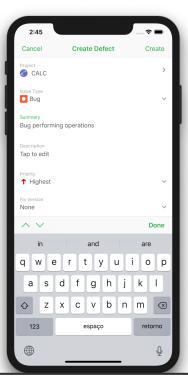

Check pre-conditions, change the status of Test Steps and upload evidence. Evidence can be uploaded as pictures, documents or videos from your device.

While running tests, you can also create defects (Jira issues that typically equate to a bug) or add comments to the execution of a step or to the test itself.

All test runs, changes, comments and attachments will sync to Xray in Jira immediately.