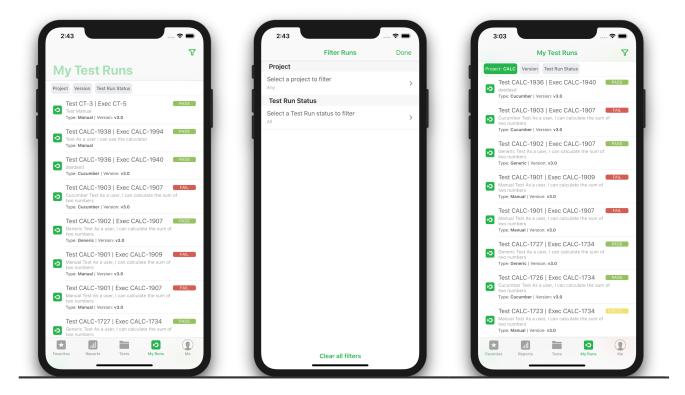

## **Test Runs**

The MY RUNS tab displays a list of Test Runs assigned to the current user.

Below is a filtered view of the My Runs tab. Filter your Test Runs by project, version or test run status.

Run Tests from your mobile device in the MY RUNS tab.