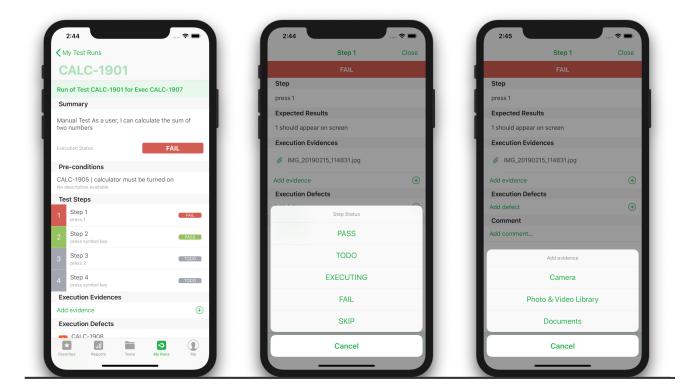

Check pre-conditions, change the status of Test Steps and upload evidence. Evidence can be uploaded as pictures, documents or videos from your device.

While running tests, you can also create defects (Jira issues that typically equate to a bug) or add comments to the execution of a step or to the test itself.