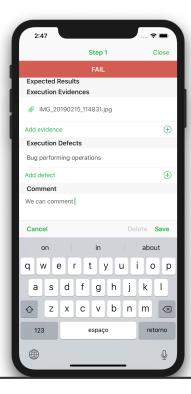

Check pre-conditions, change the status of Test Steps and upload evidence. Evidence can be uploaded as pictures, documents or videos from your device.

While running tests, you can also create defects (Jira issues that typically equate to a bug) or add comments to the execution of a step or to the test itself.

All test runs, changes, comments and attachments will sync to Xray in Jira immediately.