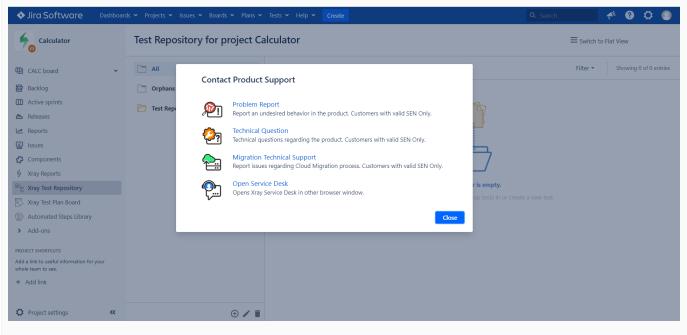

## In-App Support

In this release we are bringing to you an expedited way to reach our Support Team via Service Desk from Xray application. Some of the support request ty Question, and Migration Technical Support) require that the user specifies some mandatory fields such as the Support Entitlement Number (SEN). When the correct Xray Product Support pages, with the Support Entitlement Number (SEN) from your company already filled in.